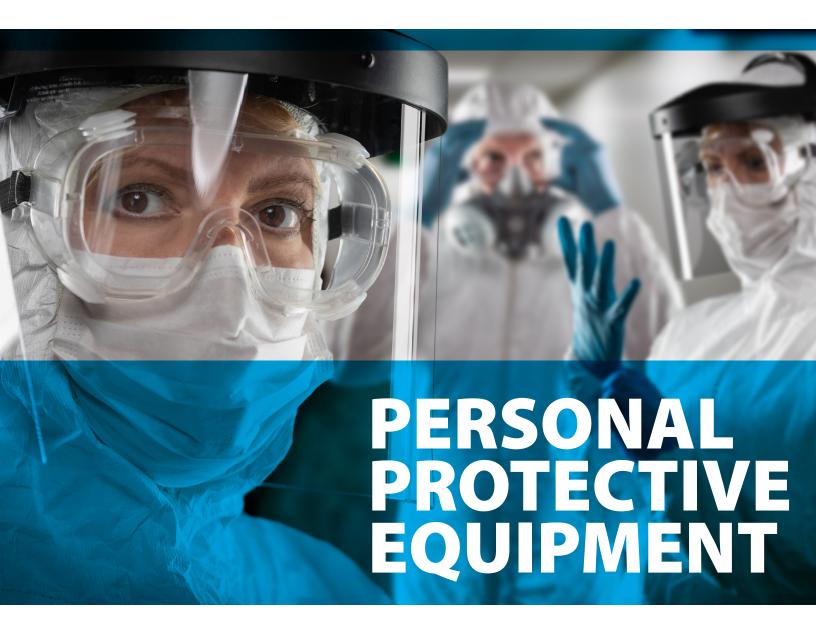

## PROTECTIVE GOGGLES

Our protective medical goggles are made of lightweight material and can be worn comfortably over eyeglasses. They are designed with a wrap-around seal and built-in nose piece which guards against splashes from all angles. The goggles are vented for coolness with four stack trap vents, which prevents fogging.

## ADDITIONAL INFORMATION

- Protective goggles can be worn comfortably over eyeglasses
- · Lightweight and comfortable
- Optically correct lens
- Wrap-around seal and built-in nose piece guards against splash from all angles
- Vented for coolness
- Solid side shield
- 30 Protective goggles per case
- 4 Stack trap vents prevent fogging