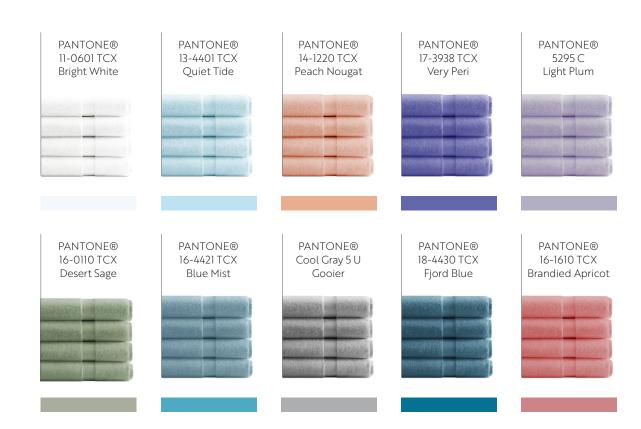

600 G S M

2-PLY ZERO TWIST REVERSE

COLOR OPTIONS

Choose from 10 vibrant colors.