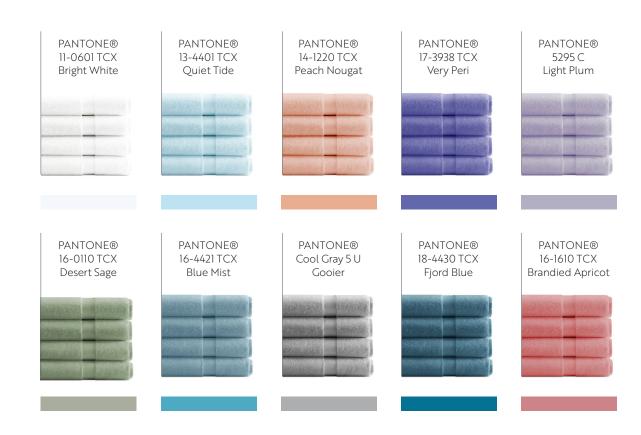

in exquisite performance. Our towels are made from long staple, combed cotton grown in the Aegean Region of Turkey. World's Finest Turkish cotton combined with the patented weaveRIGHT® construction ensures a decadent spa experience with every use.

650 GSM

**TURKISH COTTON** 

#### COLOR OPTIONS

Choose from 10 vibrant colors.





### LUXURY COLLECTION

BY WEAVERIGHT®

You deserve a little pampering at the end of a long day or at the start of a new one. Enjoy incredible softness and absorbency with the help of the Luxury Collection by weaveRIGHT® towels. This 550 GSM, Zero Twist patented construction is comparable to a traditionally constructed 650-700 GSM towel. All the performance without the added weight.

550 GSM

**ZERO TWIST** 

#### COLOR OPTIONS

Choose from 10 vibrant colors.





## DUET COLLECTION

BY WEAVERIGHT®

More than just a performance towel, this elevated everyday collection provides the best of both worlds. Soft Zero Twist provides an unmatched softness that reverses to a durable 2-ply low pile. Absorbency is unmatched with this patented weaveRIGHT® construction.

600 G S M

2-PLY ZERO TWIST REVERSE

COLOR OPTIONS

Choose from 10 vibrant colors.





# HOTEL & SPA COLLECTION

BY WEAVERIGHT®

Enjoy this pristine performance towel that leaves your guests coming back for more. Unmatched absorbency and fast drying time provide the ultimate solution for hospitality performance.

650 GSM RING SPUN



PANTONE® 11-0601 TCX • Bright White