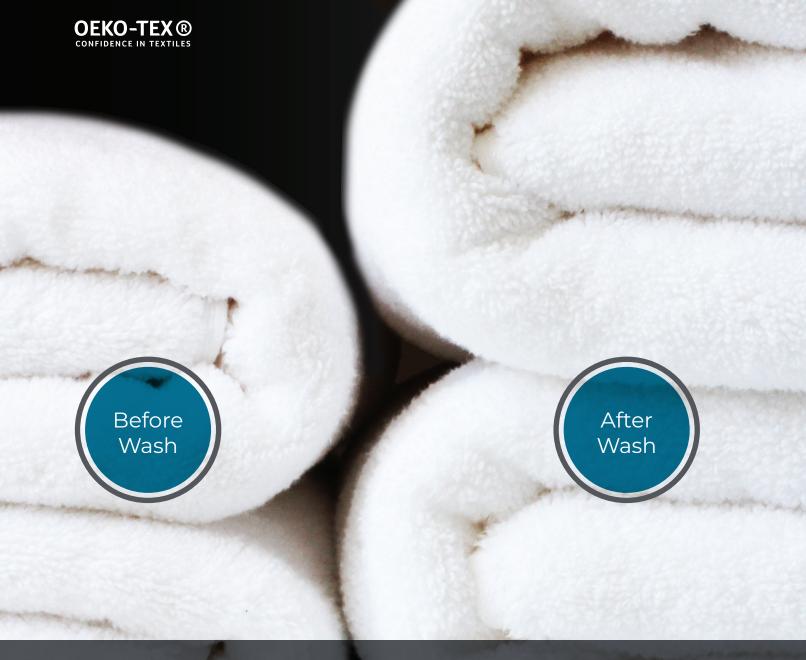

#### **No More Musty Towels**

Technology eliminates musty towel concerns. Naturally antimicrobial. AATCC 147

\*As compared to a similar weight 100% ring spun cotton towel.