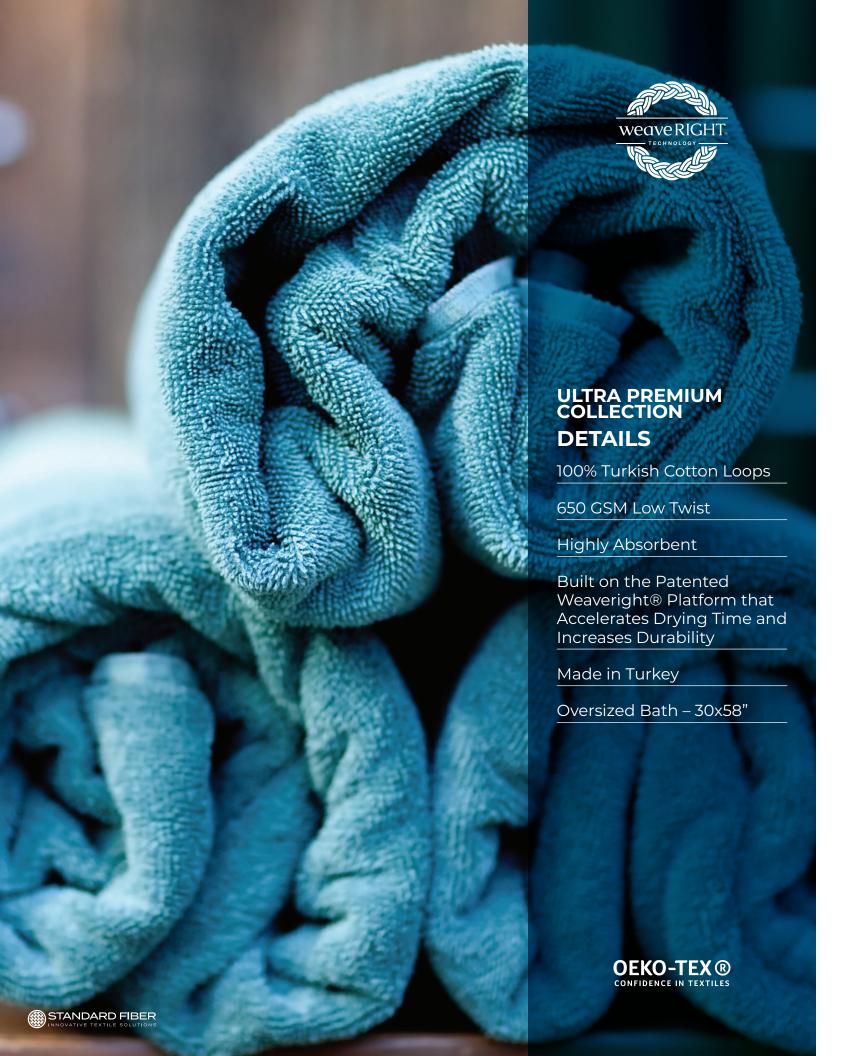

### ULTRA PREMIUM COLLECTION

BY WEAVERIGHT®

Wrap yourself in exquisite performance. Our towels are made from long staple, combed cotton grown in the Aegean Region of Turkey. World's Finest Turkish cotton combined with the patented weaveRIGHT® construction ensures a decadent spa experience with every use.

650 GSM

**TURKISH COTTON** 