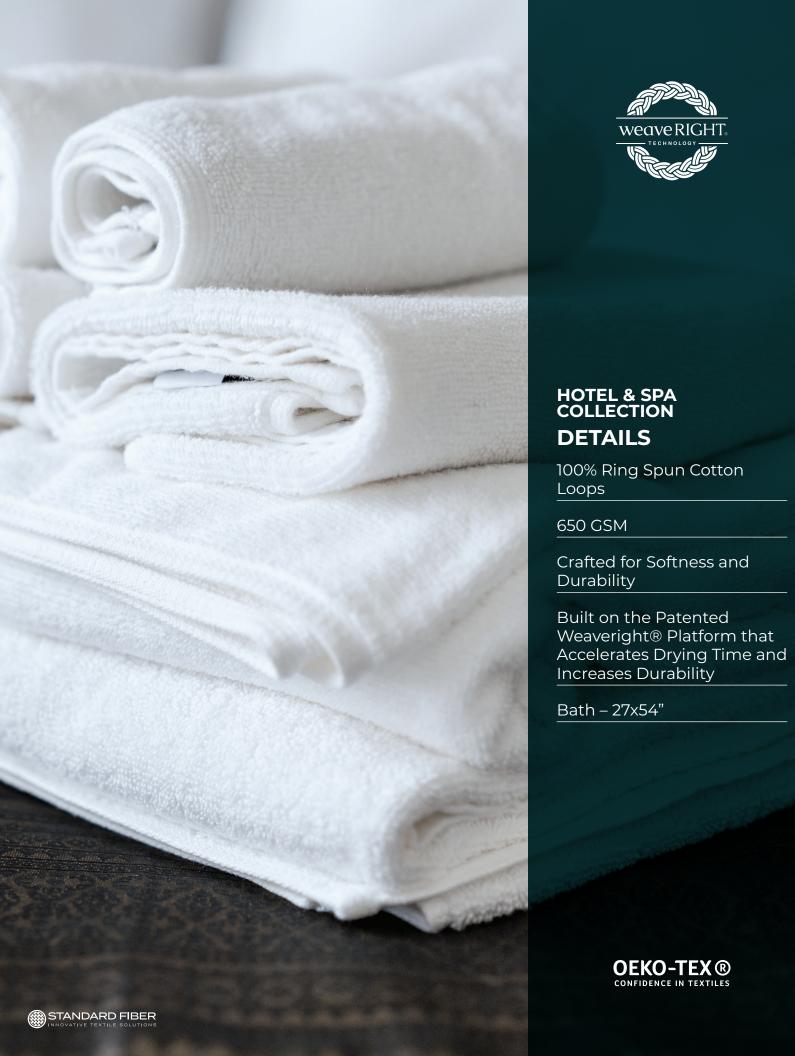

# HOTEL & SPA COLLECTION

BY WEAVERIGHT®

Enjoy this pristine performance towel that leaves your guests coming back for more. Unmatched absorbency and fast drying time provide the ultimate solution for hospitality performance.

650 GSM RING SPUN

PANTONE® 11-0601 TCX • Bright White