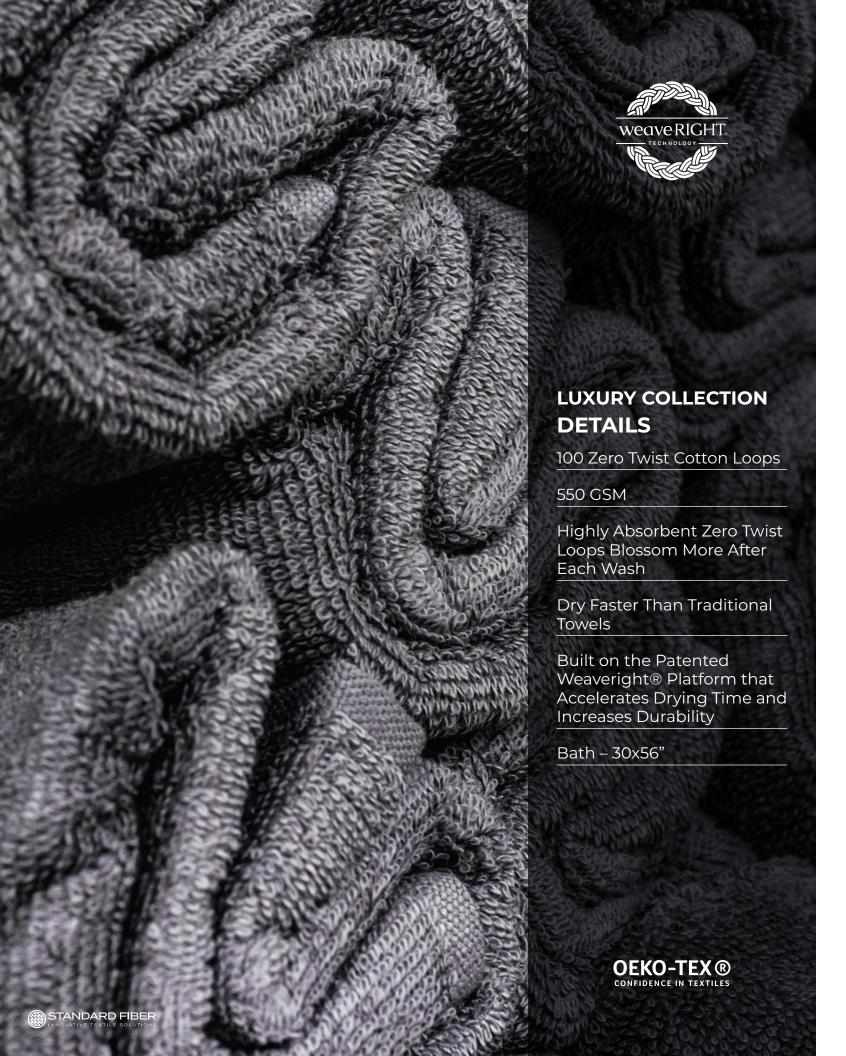

### LUXURY COLLECTION

BY WEAVERIGHT®

You deserve a little pampering at the end of a long day or at the start of a new one. Enjoy incredible softness and absorbency with the help of the Luxury Collection by weaveRIGHT® towels. This 550 GSM, Zero Twist patented construction is comparable to a traditionally constructed 650-700 GSM towel. All the performance without the added weight.

550 GSM

**ZERO TWIST** 