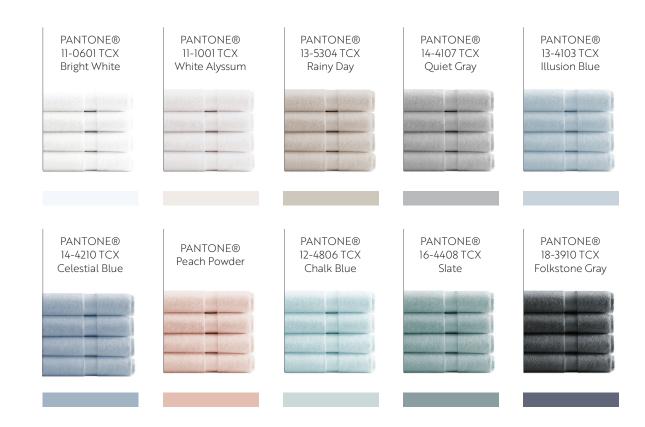

compared to a similar weight 100% ring spun cotton towel.

# PATENTED, **PROPRIETARY DESIGN** WATER **GROUND** hits the ground. COTTON "puddling," LOOP allowing the Patent #10,655,251 STANDARD FIBER



# BLOOMING LOOPS

Available in premium zero-twist, low twist, 2-ply, and ring spun cotton loop variants. weaveRIGHT's towels bloom after every wash, for the softest, most luxurious feel and touch!









### ULTRA PREMIUM COLLECTION

BY WEAVERIGHT®

Wrap yourself in exquisite performance. Our towels are made from long staple, combed cotton grown in the Aegean Region of Turkey. World's Finest Turkish cotton combined with the patented weaveRIGHT® construction ensures a decadent spa experience with every use.

650 GSM

**TURKISH COTTON** 

#### COLOR OPTIONS

Choose from 10 vibrant colors.





### LUXURY COLLECTION

BY WEAVERIGHT®

You deserve a little pampering at the end of a long day or at the start of a new one. Enjoy incredible softness and absorbency with the help of the Luxury Collection by weaveRIGHT® towels. This 550 GSM, Zero Twist patented construction is comparable to a traditionally constructed 650-700 GSM towel. All the performance without the added weight.

550 GSM

**ZERO TWIST** 

#### COLOR OPTIONS

Choose from 10 vibrant colors.





## DUET COLLECTION

BY WEAVERIGHT®

More than just a performance towel, this elevated everyday collection provides the best of both worlds. Soft Zero Twist provides an unmatched softness that reverses to a durable 2-ply low pile. Absorbency is unmatched with this patented weaveRIGHT® construction.

600 G S M

2-PLY ZERO TWIST