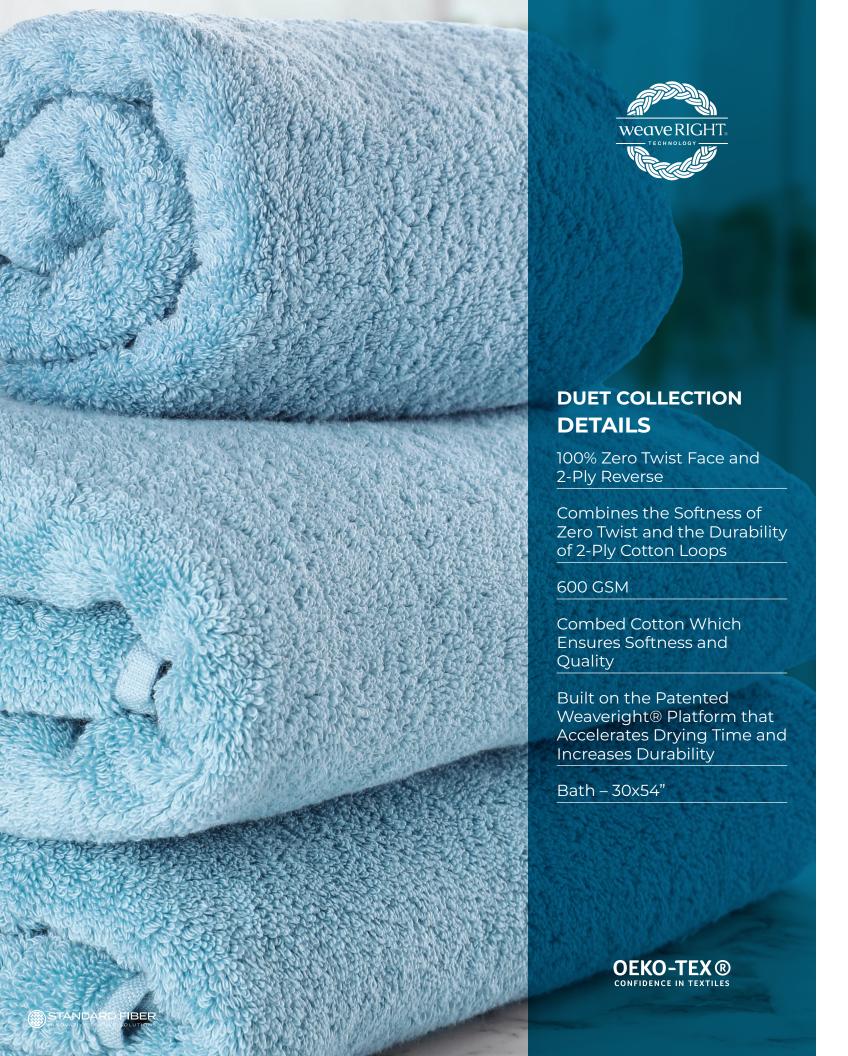

## DUET COLLECTION

BY WEAVERIGHT®

More than just a performance towel, this elevated everyday collection provides the best of both worlds. Soft Zero Twist provides an unmatched softness that reverses to a durable 2-ply low pile. Absorbency is unmatched with this patented weaveRIGHT® construction.

600 G S M

2-PLY ZERO TWIST REVERSE

COLOR OPTIONS

Choose from 10 vibrant colors.